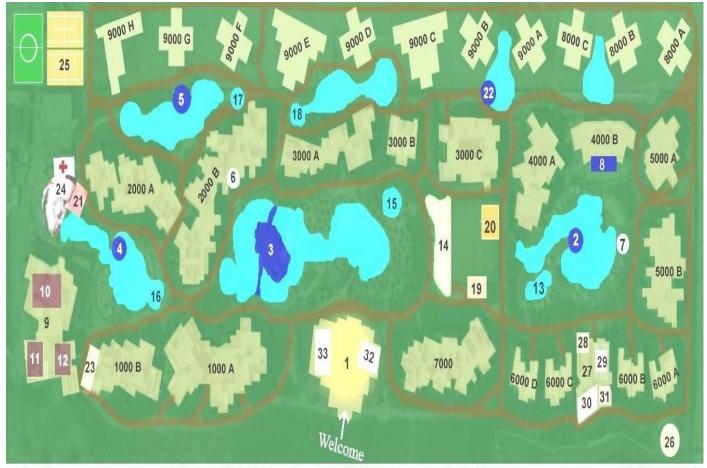

| Market Street Control of the Control      |                                           | me                     |                                                 |                     |
|-------------------------------------------|-------------------------------------------|------------------------|-------------------------------------------------|---------------------|
| 1 - Reception                             | 8 - Food court (Oriental restaurant)      | 15 - Kids pool         | 22 - Pool Bar                                   | 29 - Khayamya cafe  |
| 2 - Pool bar                              | 9 - Palmetto (Main restaurant)            | 16 - Kids pool         | 23 - Souvenir shops                             | 30 - La varanda bar |
| 3 - Star fish (Bar &Sea food restaurtant) | 10 - Sombrero (Mexican restaurant & Disco | ) 17 - Kids pool       | 24 - Amphitheater                               | 31 - Meeting room   |
| 4 - Pool bar                              | 11 - Armando (Italian restaurant)         | 18 - Kids pool         | 25 - Sports center (Tennis, hand ball, foot bal | 1) 32 - Lobby bar   |
| 5 - Pool bar                              | 12 - Mahraja (Indian restaurant)          | 19 - Tasaly corner     | 26 - Tunnel to the beach                        | 33 - Piano bar      |
| 6 - Towel centre                          | 13 - Kids pool                            | 20 - Volley ball court | 27 - Entertainment center                       | Clinic              |
| 7 - Towel center                          | 14 - Kids club                            | 21 - Spa               | 28 - Magic pub                                  |                     |